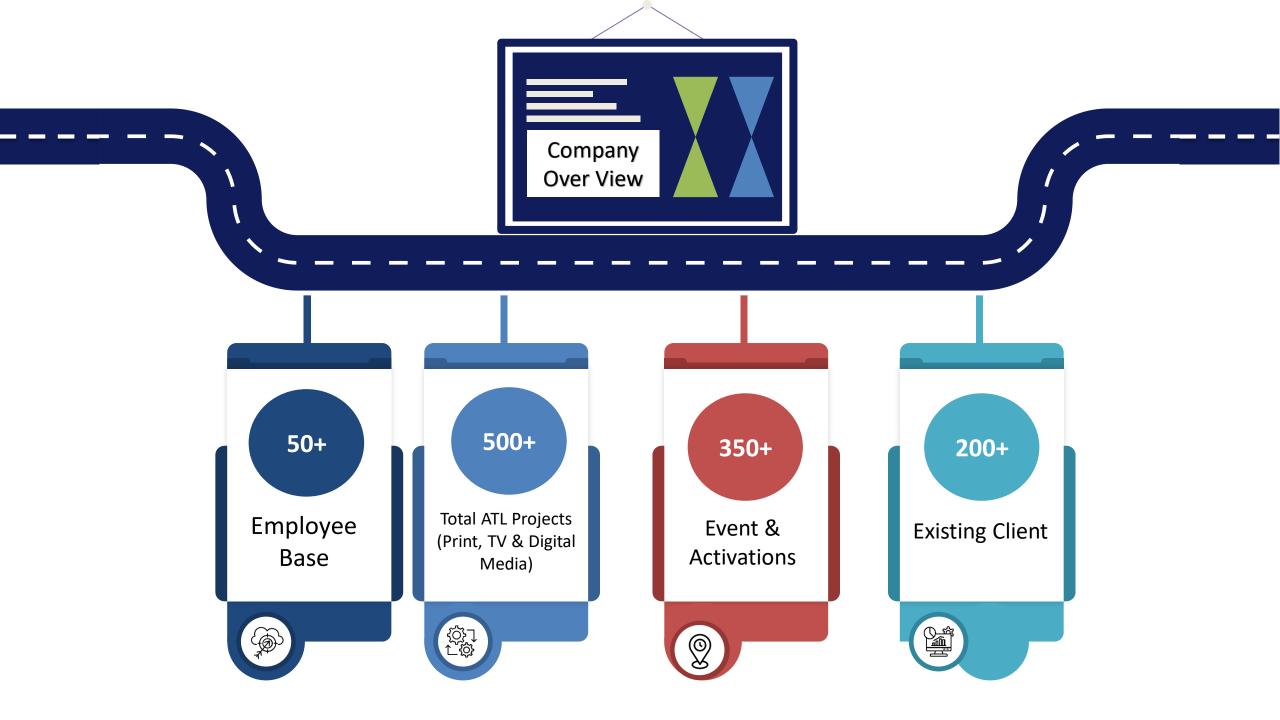

### **Company Timeline History**

#### **Redefined Industries**

We have delivered over 100 successful campaigns across industries, helping brands connect with their audience in innovative ways

#### **Innovations**

We pioneered unique advertising techniques "launching a groundbreaking social media cooking show campaign". These innovations helped set industry benchmarks.

#### **Expanding Client**

From startups to global giants, we've partnered with 60+ brands across different industries, including [e.g., technology, fashion, FMCG].

#### **Achievement's**

We have completed 360 campaigns for around 100 clients so far, and we are looking forward to more.