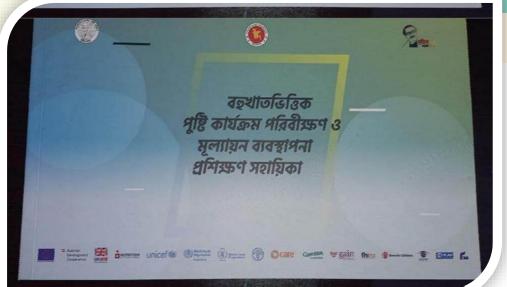

### জাতীয় পুষ্টি পরিষদের অনুষ্ঠান

মুজিব শতবর্ষ উপলক্ষে সম্প্রতি পুষ্টিনীতি ২০১৫ এর সঙ্গে সামজস্য জাতীয় পুষ্টি পরিষদ। অনুষ্ঠানে পুষ্টির মোডক উন্মোচন এবং ডিজিটাল মনিটরিং সিষ্টেমের উদ্বেধন করা

র জধানীর হোটেল রেভিসনে বিশেষ রেখে ভবিষ্যৎ পরিবন্ধনা তুলে ধরা वन्धात्नत वासाञ्चन करत नाःनात्नम । इर । अस्ड क्षमान वाडिभि हिस्तत উপস্থিত ছিলেন সাস্ত্ৰমন্ত্ৰী জাহেন মালেক। এ ভাডা উপস্থিত ভিলেন বাংলাদেশ জাতীয় পৃষ্টি পরিষদের राइला(प्रम. কনসার্ন বাংলাদেশ, সেভ দা সেই সঙ্গে গত চার দশকে পৃষ্টি চিলছেনসহ বেশ কিছু পার্টনার ওই খাতের কার্যক্রম এবং জাতীয় অনুষ্ঠানে অংশগ্রহণ করে। বিজ্ঞন্তি